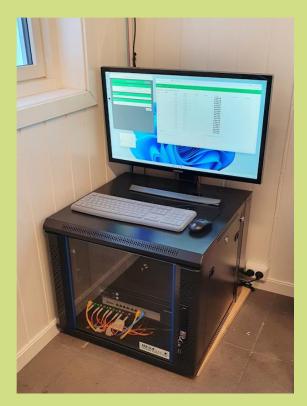

Compact unit with server and UPS for continuous use.

Wifi antenna to cover the whole firing range.