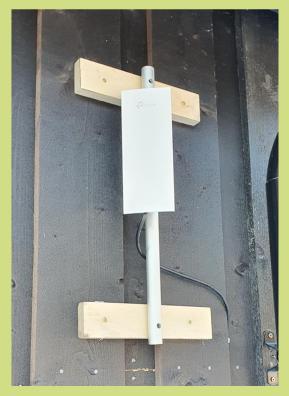

## Wifi solution for marking

With our Wifi solution, the athlete and the coach can see the marking directly on their tablet or phone.

By scanning a QR code on the firing range, the results is shown directly on your mobile device. The system can be enabled at all times without the need of monitors for marking. A simple solution easy to administer and use.

Compact unit with server and UPS for continuous use.

Wifi antenna to cover the whole firing range.