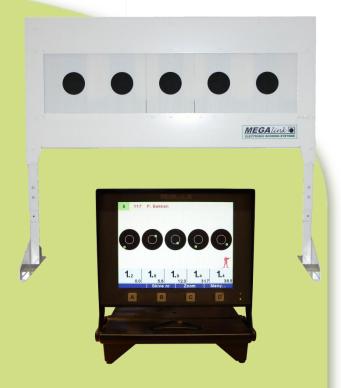

### **BIA1200 Electronic target**

The ML200 system provides a complete solution for detection and presentation of shooting results. The target detection system is based on sound wave measurement. A well proven and reliable technology for more than 30 years.

#### **Presentation**

The shooting results are presented on a powerful colour monitor. With an anti-reflex treated surface, and a bright background illumination, the display unit is designed to be used in harsh environments with snow and direct sunlight.

### Forget the binoculars

The coaches no longer need to look in the binoculars to see the impact of the shot. They can focus entirely on the performance of the athlete. In competition mode each coach's monitor can display up to six targets at the same time.

The athlete can also shoot independently of the coach. He or she can immediately see the plot complete with shot times.