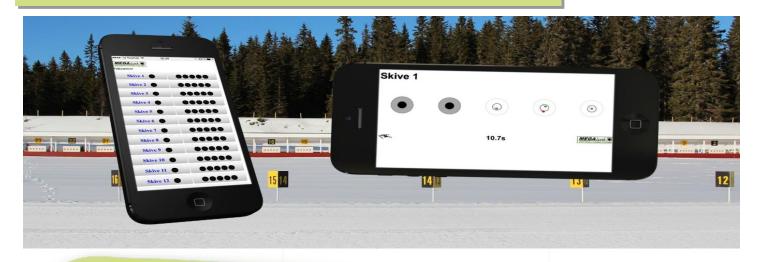

# Marking on tablet or phone

## Wifi solution for marking

With our Wifi solution, the athlete and the coach can see the marking directly on their tablet or phone.

By scanning a QR code on the firing range, the results is shown directly on your mobile device. The system can be enabled at all times without the need of monitors for marking. A simple solution easy to administer and use.

Compact unit with server and UPS for continuous use.

Wifi antenna to cover the whole firing range.