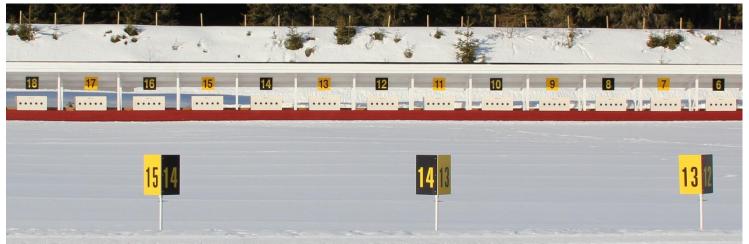

# **Megalink Biathlon Electronic Target**

Picture: MjøsSki, Brumunddal. 30 BIA1200 in system.