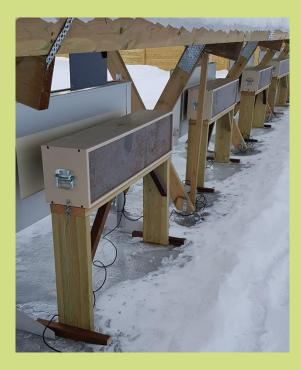

# With our bullet catchers one can collect all the lead!

Our bullet catchers are designed for easy disposal of lead bullets.

ML1200 system No lead!