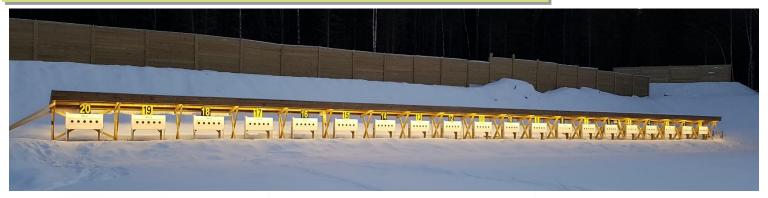

d in harsh environments with snow and direct sunlight.

### Forget the binoculars

The coaches no longer need to look in the binoculars to see the impact of the shot. They can focus entirely on the performance of the athlete. In competition mode each coach's monitor can display up to six targets at the same time.

The athlete can also shoot independently of the coach. He or she can immediately see the plot complete with shot times.

#### **Audience and results management**

All results can be presented on an audience big screen and streamed live to the Internet. The athlete can get a graphical printout of the results.

#### **Contact**

Please contact Megalink at <a href="mailto:sales@megalink.no">sales@megalink.no</a> for more info.





Audience display



## **Environment in focus!!**



Picture: Vestmarka, Asker. 20 BIA1200 in system.

# With our bullet catchers one can collect all the lead!

Our bullet catchers are designed for easy disposal of lead bullets.









ML1200 system No lead!



# Marking on tablet or phone



## Wifi solution for marking

With our Wifi solution, the athlete and the coach can see the marking directly on their tablet or phone.

By scanning a QR code on the firing range, the results is shown directly on your mobile device. The system can be enabled at all times without the need of monitors for marking. A simple solution easy to administer and use.



Compact unit with server and UPS for continuous use.



Wifi antenna to cover the whole firing range.