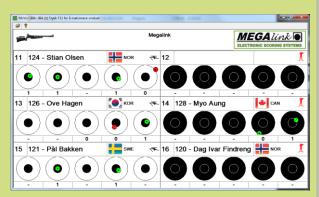

#### **Audience and results management**

All results can be presented on an audience big screen and streamed live to the Internet. The athlete can get a graphical printout of the results.